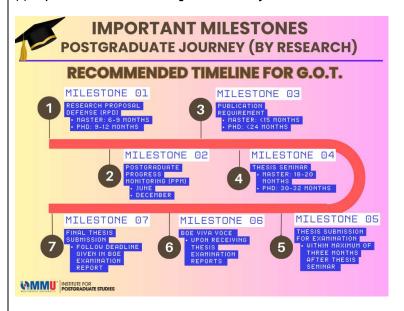

Cyberjaya Campus: 63100 Cyberjaya, Selangor Darul Ehsan, Malaysia
Tel: 603-83125276/5182/5560/5326
Melaka Campus: Jalan Ayer Keroh Lama, 75450 Melaka, Malaysia
Tel: 606-2523564/3824/3166

Url: http://www.mmu.edu.my



| Agreed by Supervisor, | Agreed by Co-Supervisor, |
|-----------------------|--------------------------|
|                       |                          |
|                       |                          |
|                       |                          |
|                       |                          |
| Name:                 | Name:                    |
| Stamp:                | Stamp:                   |
| Date:                 | Date:                    |
|                       |                          |

(3) Important Milestones for Postgraduate Journey



## (4) Publication Requirement before Graduation

All postgraduate students need to fulfill the publication requirement before their graduation. Full details of publication can be found in IPS's Students Information Center at <a href="https://ips.mmu.edu.my/downloads/students-information-center/postgraduate-by-research/">https://ips.mmu.edu.my/downloads/students-information-center/postgraduate-by-research/</a>.

I hereby acknowledge that I have read and understand the obligations including the Academic Residential Requirement (for international students only), PG milestones and publication requirement for my research journey. A mutual agreement has also been established pertaining to the supervision meeting arrangement with my supervisors.

Name : Student ID : Programme :

Institute for